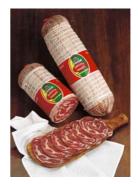

## **PRODUCT DESCRIPTION**

Italian Delicatessen Product obtained from Italian meats, accurately selected, of pork reared and fed according to the best National traditions. Composed by the harmonic combination of a "coppa" cut rigorously fresh, skimmed and trimmed, wrapped up with thin bacon scattered with salt, spices and flavourings. Everything enveloped in a net, tied up and seasoned for some weeks. Final weight of about 5 kg entire (cod. 404), about 2,5 kg the half one vacuum packed (cod. 4049). Diameter of about 12 cm (see the picture).