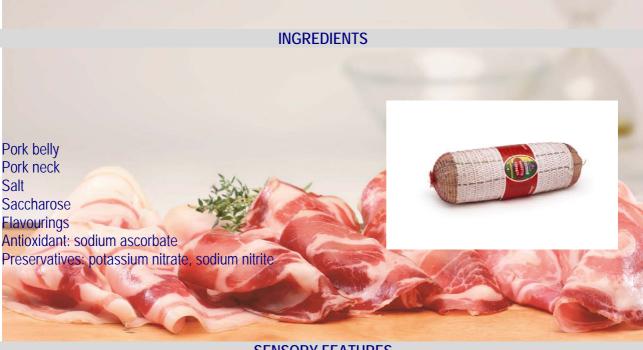

## **PRODUCT DESCRIPTION**

Italian Delicatessen Product obtained from Italian meats, accurately selected, of pork reared and fed according to the best National traditions. Composed by the harmonic combination of a "coppa" cut rigorously fresh, skimmed and trimmed, wrapped up with thin bacon scattered with salt, spices and flavourings. Everything enveloped in a net, tied up and seasoned for some weeks. Final weight of about 5 kg entire (cod. 404), about 2,5 kg the half one vacuum packed (cod. 4049). Diameter of about 12 cm (see the picture).